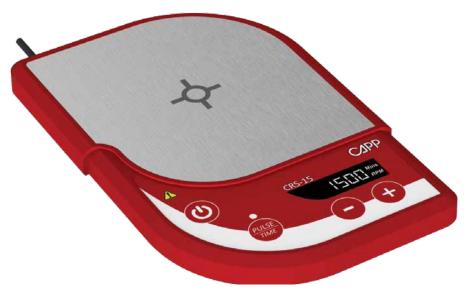

The Capp Rondo Magnetic Stirrer is a compact device that works at a maximum speed of 1500 rpm. It is manufactured with robust stainless steel top surface to resist moderate contamination of harsh chemicals. The adjustable speed and timer function can be set and monitored on a modern real-time digital display.

## Not just a simple Stirrer:

Adjust speed and timer.

Last run memory feature.

Pulse mode works for 30 seconds on each direction, for an improved mixing.

Water spill resistant – IP 65 compliant.

## Innovative design:

Slim profile – only 16.5mm thick. Touch control pad and digital display. Flat surface for ease of cleaning. Maintenance free.

**Important note**: to maximize the performance of your Capp Rondo Magnetic Stirrer, Capp recommends that you use our original Teflon coated, 25mm high strength stirring bar. One unit is supplied with each instrument. Contact your local distributor to order more units.